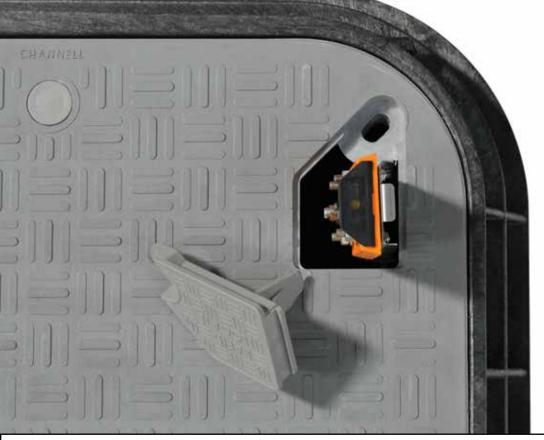

### CHANNELL RAPID LOCATE<sup>™</sup>

Channell's "Rapid Locate" for SHIELD Covers (Patent Pending) provides easy access to locate wires without removing the cover.

Rapid Locate makes locating safe, easy, and secure. It provides easy access to locate wires

### FEATURES

- SAFE no exposed hole in the ground when the locator is away from the vault. The retractable isolation switch can simply be covered with a safety cone.
- EASY isolation switch function eliminates the need for cover removal to perform a locate, and no cables or locate wires need to be disconnected.
- SECURE if the isolation switch is accidentally left in the "disconnect" position, all cables are bonded back together when the hatch/door is reinstalled. And you do not have an external pedestal/post exposed to vandalism, vehicular traffic, and large mowers in a Right-of-Way; or extra copper wire that is attractive to thieves.
- ATTRACTIVE no need for a locate pedestal or post.
- COST EFFECTIVE because of the simplicity of installation and no need for pedestal or additional copper wire or construction costs for routing wire.