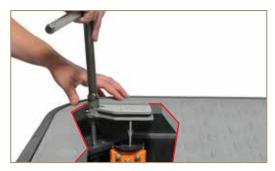

1. Remove bolt securing Rapid Locate and remove hatch.

- 2. Slide mechanism up and out of the cover.
- 3. Isolate locate wires by sliding the switch upward.
- 4. Connect locator to corresponding stud and ground stud.