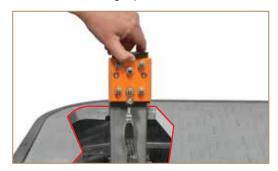

1. Remove bolt securing Rapid Locate and remove hatch.

- 2. Slide mechanism up and out of the cover.
- 3. Isolate locate wires by sliding the switch upward.
- 4. Connect locator to corresponding stud and ground stud.

- 5. Disconnect locator.
- 6. Push isolation switch into bonded position (down).
- 7. Slide mechanism into "stored" position below cover.
- 8. Install Rapid Locate hatch.

WORLDWIDE HEADQUARTERS: Channell Commercial Corporation, Rockwall, TX, United States • Tel 800.423.1863 • Fax 951.296.2322
CANADA: Channell Canada, Inc., Mississauga, ON, Canada • Tel 905.565.1700 • Fax 905.565.8282
EUROPE, MIDDLE EAST, AFRICA: Channell Ltd., Dartford, United Kingdom • Tel 44.1322.312590 • Fax 44.1322.508490
AUSTRALIA, ASIA, PACIFIC RIM: Channell Pty. Ltd., Seven Hills, NSW, Australia • Tel 61.2.8884.4111 • Fax 61.2.8814.8841
DEVELOPING LOCATION: Mexico City, D.F., Mexico