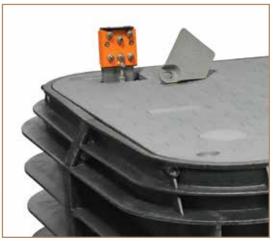

### CHANNELL RAPID LOCATE<sup>™</sup>

Channell's "Rapid Locate" for SHIELD Covers (Patent Pending) provides easy access to locate wires without removing the cover.

Rapid Locate makes locating safe, easy, and secure. It provides easy access to locate wires

without the need for an unsightly locate pedestal or post — making homeowners happy.

Innovating since 1922, Channell Commercial is built for the future.