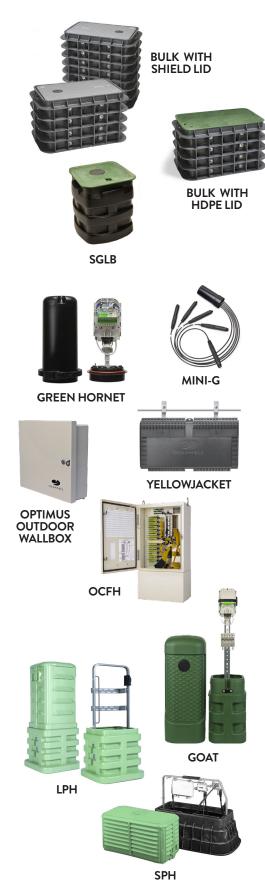

## **VAULTS**

Channell's **BULK**® & **SHIELD**® Underground Vault System is the industry's most recognized lightweight high-performance handhole/vault solution. Meeting or exceeding all standard industry specifications, Channell's **BULK** vault with Tier 22 **SHIELD** lid weighs up to 60% less than traditional materials. Pair the **BULK** vault with a 3,000lb rated HDPE lid or H-20 rated Ductile Iron lid for other applications. Easy to handle, easy to modify (with no dangerous dust), and innovative features like the patented **Never Seize** fastening system or optional **Self-Lock**™ make **BULK** the right choice!

Additional vault options include the **SGLB** (Signature Grade Level Box) series and **HRV** (Hartland Round Vault) with standard Self-Lock as well as the **GLB** (Grade Level Box) series of pedestrian rated products.

## FIBER CONNECTIVITY

Channell's fiber optic network solutions consist of **Green Hornet**® splice and terminal closures, **Yellow Jacket**® aerial terminals, **Optimus**® wall terminals and fiber distribution cabinets, **GOAT**® fiber pedestals, **Flash**®, & **Mini-G**<sup>TM</sup> hardened terminals. Channell fiber solutions have a long legacy of innovation with over 10+ million FTTH homes passed deployed globally at hundreds of customers. Our fiber network solutions can reduce the total cost of ownership up to 10x compared to traditional network designs and dramatically improve speed of deployment. Channell's fiber solutions have decades of field-proven performance focusing on high-performance design standard and long-term reliability in even the harshest outside plant applications.

## **PEDESTALS**

Channell is the leader in thermoplastic pedestal enclosures. Channell's free-breathing pedestal enclosures are available in a wide range of sizes and configurations. They are constructed of rugged, high-performance thermoplastic material and designed to be craft friendly.

Pedestal Products- Optimus®, GOAT®, SPH (Signature Pedestal Housing), CPH (Challenger Pedestal Housing), LPH (Legacy Pedestal Housing).

www.channell.com