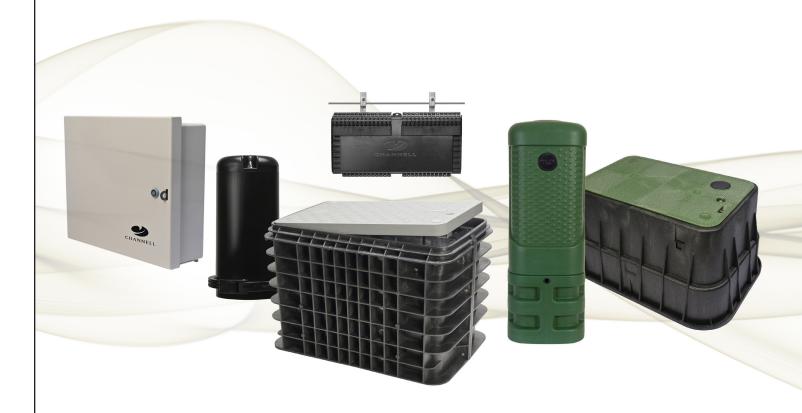

## **VAULTS**

Channell's **BULK**® & **SHIELD**® Underground Vault System is the industry's most recognized lightweight high-performance handhole/vault solution. Meeting or exceeding all standard industry specifications, Channell's **BULK** vault with Tier 22 **SHIELD** lid weighs up to 60% less than traditional materials. Pair the **BULK** vault with a 3,000lb rated HDPE lid or H-20 rated Ductile Iron lid for other applications. Easy to handle, easy to modify (with no dangerous dust), and innovative features like the patented **Never Seize** fastening system or optional **Self-Lock**™ make **BULK** the right choice!

Additional vault options include the **SGLB** (Signature Grade Level Box) series and **HRV** (Hartland Round Vault) with standard Self-Lock as well as the **GLB** (Grade Level Box) series of pedestrian rated products.

## FIBER CONNECTIVITY

Channell's fiber optic network solutions consist of **Green Hornet**® splice and terminal closures, **Yellow Jacket**® aerial terminals, **Optimus**® wall terminals and fiber distribution cabinets, **GOAT**® fiber pedestals, **Flash**®, & **Mini-G**<sup>TM</sup> hardened terminals. Channell fiber solutions have a long legacy of innovation with over 10+ million FTTH homes passed deployed globally at hundreds of customers. Our fiber network solutions can reduce the total cost of ownership up to 10x compared to traditional network designs and dramatically improve speed of deployment. Channell's fiber solutions have decades of field-proven performance focusing on high-performance design standard and long-term reliability in even the harshest outside plant applications.

## **PEDESTALS**

Channell is the leader in thermoplastic pedestal enclosures. Channell's free-breathing pedestal enclosures are available in a wide range of sizes and configurations. They are constructed of rugged, high-performance thermoplastic material and designed to be craft friendly.

Pedestal Products- Optimus®, GOAT®, SPH (Signature Pedestal Housing), CPH (Challenger Pedestal Housing), LPH (Legacy Pedestal Housing).

www.channell.com